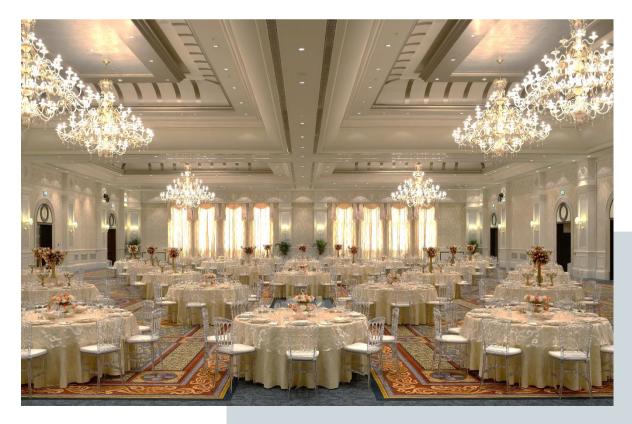

#### EVENTS VENUES

Like the hotel itself, meetings here are executed on a grand scale. Set amid the hotel's 57 lushly landscaped acres, business meetings and events are hosted in elegant ballrooms, state-of-the-art meeting rooms or outdoor venues overlooking the Abu Dhabi's iconic mosque. Event experts are available to assist with every detail and decision, and meeting planners have an array of amenities, facilities and venues to select

#### ROMA BALLROOM

| Meeting room     | Size sqm | Reception | Banquet<br>(rounds of<br>10) | Theater | Classr<br>oom | U-<br>shape | Boardro<br>om | Cabaret |
|------------------|----------|-----------|------------------------------|---------|---------------|-------------|---------------|---------|
| Ballroom         | 1,550    | 1,500     | 1,000                        | 1,400   | 700           | 200         | 164           | 700     |
| Ballroom 1       | 510      | 500       | 320                          | 470     | 230           | 70          | 86            | 224     |
| Ballroom 2       | 600      | 600       | 400                          | 560     | 270           | 80          | 86            | 280     |
| Ballroom 3       | 440      | 400       | 280                          | 420     | 200           | 60          | 86            | 196     |
| Pre-<br>function | 600      | -         | -                            | -       | -             | -           | -             | -       |
| Majlis           | 120      | 30        | 30                           | 40      | 12            | 30          | -             | _ 9     |