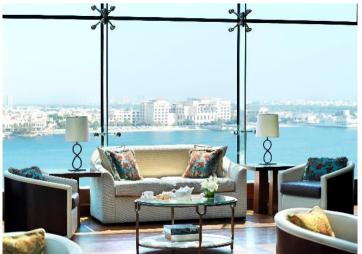

Secluded balconies overlooking the pool and beach

Full marble bathroom with bathtub and shower

Club Lounge access (exclusively for Club Executive Suite)

ABU DHABI, GRAND CANAL