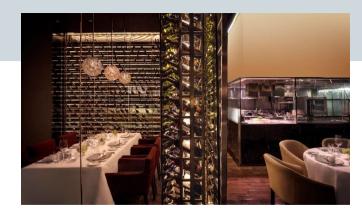

#### FOOD & BEVERAGE

The gastronomic experience at The Ritz-Carlton Abu Dhabi, Grand Canal extends beyond the cuisine, exquisite though it might be, to engage and delight every sense.

| Outlet    | Cuisine           | Indoor seating | Outdoor seating |
|-----------|-------------------|----------------|-----------------|
| Giornotte | All-day<br>dining | 308            | 180             |
| The Forge | Steak house       | 90             | -               |
| Li Jiang  | Asian             | 96             | 124             |
| Mijana    | Middle East       | 70             | 120             |
| Alba      | Lobby lounge      | 80             | -               |
| Sorso     | Lobby bar         | 70             | -               |
| Al Fresco | Pool              | 50             | 50 18           |