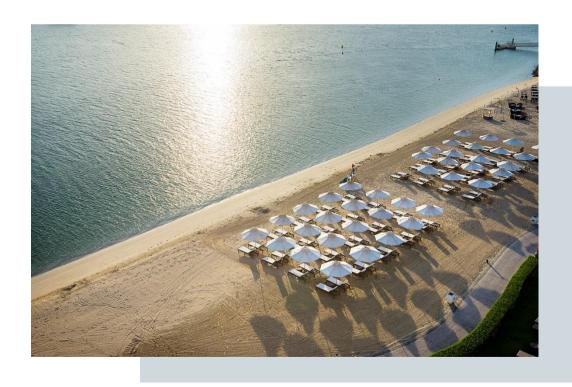

Located next to Sheikh Zayed Grand Mosque Abu Dhabi International Airport | 20 kilometers | 20 minutes

- $\rightarrow$  The 9th Ritz-Carlton hotel in the region and the  $82^{nd}$  in the world
- > Striking views of the magnificent Sheikh Zayed Grand Mosque
- > 300 sqm of private beach
- > 1,600sqm/17,222sqf outdoor swimming pool
- > Resort inspired by 15th & early 17th Renaissance architecture
- Club Lounge on top floor
- > Three signature restaurants designed by the renowned Super Potato designer from Japan
- > 24 hours Health Club
- > Sport campus including football pitch and padel tennis courts