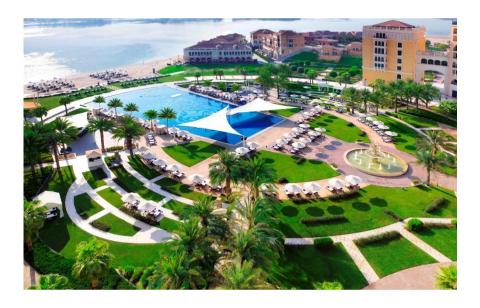

### RESORT MAP

Nestled within expansive landscaped gardens fronting an extensive private beach, The Ritz-Carlton Abu Dhabi, Grand Canal lends seclusion with unbounded opulence to create a rarefied haven in the heart of the region's most vibrant city.

### OUTDOOR VENUES

| Venues       | Size sqm | Reception | Banquet (rounds of 10) |
|--------------|----------|-----------|------------------------|
| Pool garden  | 14,450   | 5,000     | 3,000                  |
| Grand Lawn   | 7,000    | 700       | 500                    |
| Olive Garden | 5,000    | 500       | 100                    |

#### POOL GARDEN