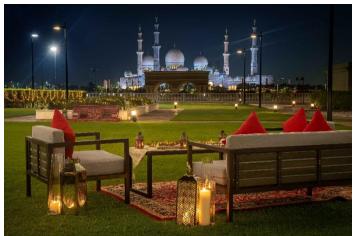

### OUTDOOR VENUES

| Venues       | Size sqm | Reception | Banquet (rounds of 10) |
|--------------|----------|-----------|------------------------|
| Pool garden  | 14,450   | 5,000     | 3,000                  |
| Grand Lawn   | 7,000    | 700       | 500                    |
| Olive Garden | 5,000    | 500       | 100                    |

#### GRAND LAWN

#### OLIVE GARDEN

#### POOL GARDEN