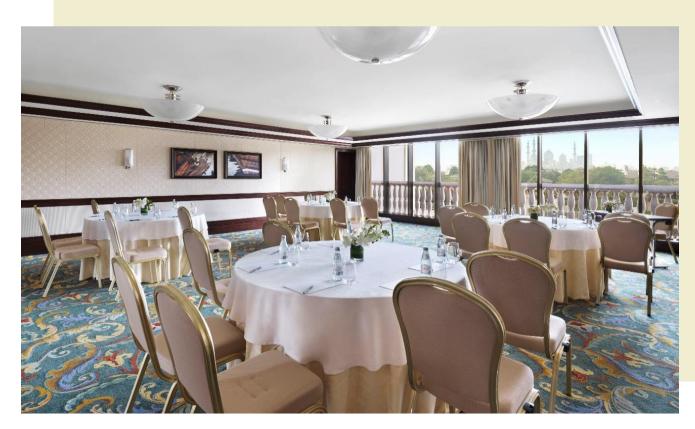

#### EVENTS VENUES

Like the hotel itself, meetings here are executed on a grand scale. Set amid the hotel's 57 lushly landscaped acres, business meetings and events are hosted in elegant ballrooms, state-of-the-art meeting rooms or outdoor venues overlooking the Abu Dhabi's iconic mosque. Event experts are available to assist with every detail and decision, and meeting planners have an array of amenities, facilities and venues to select

#### ROMA BALLROOM

| Meeting room     | Size sqm | Reception | Banquet<br>(rounds of<br>10) | Theater | Classr<br>oom | U-<br>shape | Boardro<br>om | Cabaret |
|------------------|----------|-----------|------------------------------|---------|---------------|-------------|---------------|---------|
| Ballroom         | 1,550    | 1,500     | 1,000                        | 1,400   | 700           | 200         | 164           | 700     |
| Ballroom 1       | 510      | 500       | 320                          | 470     | 230           | 70          | 86            | 224     |
| Ballroom 2       | 600      | 600       | 400                          | 560     | 270           | 80          | 86            | 280     |
| Ballroom 3       | 440      | 400       | 280                          | 420     | 200           | 60          | 86            | 196     |
| Pre-<br>function | 600      | -         | -                            | -       | -             | -           | -             | -       |
| Majlis           | 120      | 30        | 30                           | 40      | 12            | 30          | -             | _ 9     |