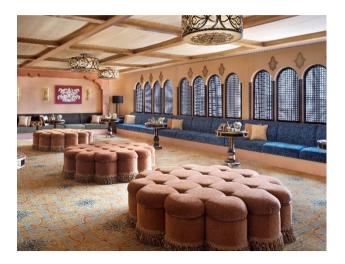

#### EVENTS VENUES

Like the hotel itself, meetings here are executed on a grand scale. Set amid the hotel's 57 lushly landscaped acres, business meetings and events are hosted in elegant ballrooms, state-of-the-art meeting rooms or outdoor venues overlooking the Abu Dhabi's iconic mosque. Event experts are available to assist with every detail and decision, and meeting planners have an array of amenities, facilities and venues to select

#### ROMA BALLROOM

| Meeting room     | Size sqm | Reception | Banquet<br>(rounds of<br>10) | Theater | Classr<br>oom | U-<br>shape | Boardro<br>om | Cabaret |
|------------------|----------|-----------|------------------------------|---------|---------------|-------------|---------------|---------|
| Ballroom         | 1,550    | 1,500     | 1,000                        | 1,400   | 700           | 200         | 164           | 700     |
| Ballroom 1       | 510      | 500       | 320                          | 470     | 230           | 70          | 86            | 224     |
| Ballroom 2       | 600      | 600       | 400                          | 560     | 270           | 80          | 86            | 280     |
| Ballroom 3       | 440      | 400       | 280                          | 420     | 200           | 60          | 86            | 196     |
| Pre-<br>function | 600      | -         | -                            | -       | -             | -           | -             | -       |
| Majlis           | 120      | 30        | 30                           | 40      | 12            | 30          | -             | _ 9     |