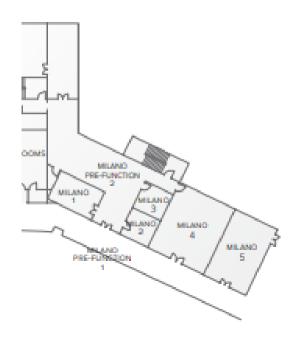

#### MILANO

| Meeting room | Size<br>sqm | Reception | Banquet (rounds of 10) | Theater | Conference | Classr<br>oom | U-<br>shape | Boardroom |
|--------------|-------------|-----------|------------------------|---------|------------|---------------|-------------|-----------|
| Milano 1     | 35          | -         | -                      | -       | 10         | -             | -           | 14        |
| Milano 2     | 20          | -         | 10                     | -       | 0          | -             | -           | 8         |
| Milano 3     | 20          | -         | 10                     | -       | 10         | -             | -           | 8         |
| Milano 4     | 85          | 80        | 60                     | 70      | 30         | 36            | 35          | 26        |
| Milano 5     | 65          | 60        | 40                     | 55      | 20         | 27            | 25          | 26        |