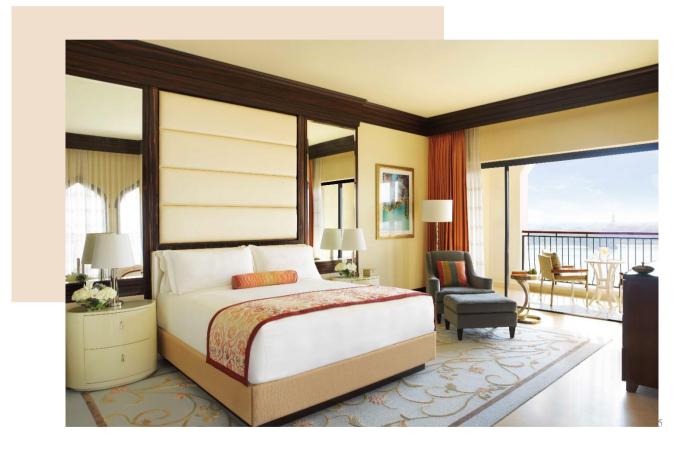

# DELUXE & CLUB DELUXE ROOMS

Deluxe Room &
Club Deluxe Room

42 SQM 452 SQ FT

Connecting rooms (available upon request and availability)

Secluded balconies overlooking the pool and beach

Full marble bathroom with bathtub and shower

Club Lounge access (exclusively for Club Deluxe Room)