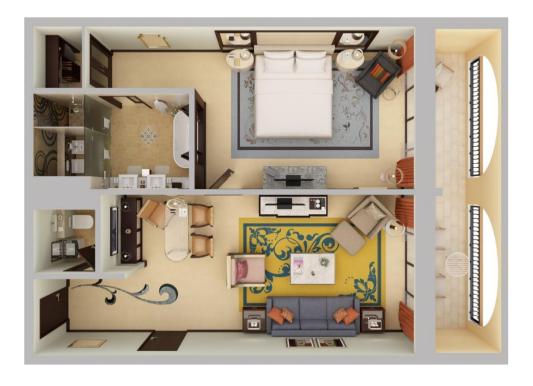

# ELEGANT ROOMS & SUITES

| Room<br>Category    | Size   | No of unit |
|---------------------|--------|------------|
| Deluxe Room         | 42 SQM | 280        |
| Club Deluxe<br>Room | 42 SQM | 80         |
| Executive Suite     | 85 SQM | 13         |

# DELUXE & CLUB DELUXE ROOMS

Deluxe Room &
Club Deluxe Room

42 SQM 452 SQ FT

Connecting rooms (available upon request and availability)

Secluded balconies overlooking the pool and beach

Full marble bathroom with bathtub and shower

# EXECUTIVE SUITES & CLUB EXECUTIVE SUITES

Executive Suite & Club Executive Suite

85 SQM 914 SQ FT

Connects to Deluxe Twin Room (available upon request and availability)

Luxuriously appointed spacious living room