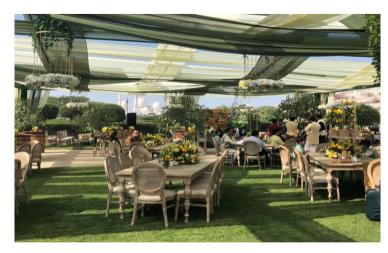

### OUTDOOR VENUES

| Venues       | Size sqm | Reception | Banquet (rounds of 10) |
|--------------|----------|-----------|------------------------|
| Pool garden  | 14,450   | 5,000     | 3,000                  |
| Grand Lawn   | 7,000    | 700       | 500                    |
| Olive Garden | 5,000    | 500       | 100                    |

#### GRAND LAWN

#### OLIVE GARDEN

#### POOL GARDEN