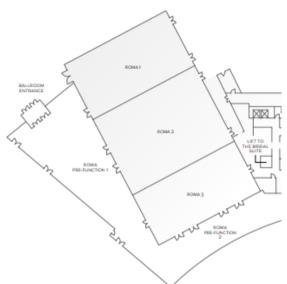

#### ROMA BALLROOM

| Meeting room     | Size sqm | Reception | Banquet<br>(rounds of<br>10) | Theater | Classr<br>oom | U-<br>shape | Boardro<br>om | Cabaret |
|------------------|----------|-----------|------------------------------|---------|---------------|-------------|---------------|---------|
| Ballroom         | 1,550    | 1,500     | 1,000                        | 1,400   | 700           | 200         | 164           | 700     |
| Ballroom 1       | 510      | 500       | 320                          | 470     | 230           | 70          | 86            | 224     |
| Ballroom 2       | 600      | 600       | 400                          | 560     | 270           | 80          | 86            | 280     |
| Ballroom 3       | 440      | 400       | 280                          | 420     | 200           | 60          | 86            | 196     |
| Pre-<br>function | 600      | -         | -                            | -       | -             | -           | -             | -       |
| Majlis           | 120      | 30        | 30                           | 40      | 12            | 30          | -             | _ 9     |