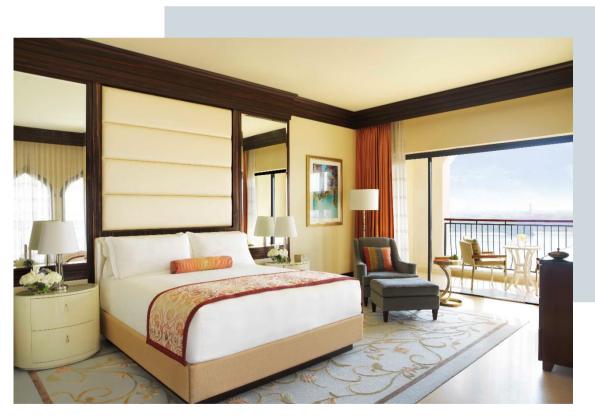

# DELUXE & CLUB DELUXE ROOMS

Deluxe Room &
Club Deluxe Room

42 SQM 452 SQ FT

Connecting rooms (available upon request and availability)

Secluded balconies overlooking the pool and beach

Full marble bathroom with bathtub and shower

Secluded balconies overlooking the pool and beach

Full marble bathroom with bathtub and shower

Club Lounge access (exclusively for Club Executive Suite)

ABU DHABI, GRAND CANAL