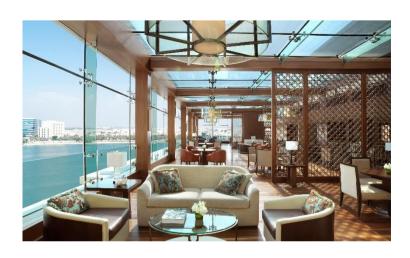

#### EVENTS VENUES

Like the hotel itself, meetings here are executed on a grand scale. Set amid the hotel's 57 lushly landscaped acres, business meetings and events are hosted in elegant ballrooms, state-of-the-art meeting rooms or outdoor venues overlooking the Abu Dhabi's iconic mosque. Event experts are available to assist with every detail and decision, and meeting planners have an array of amenities, facilities and venues to select

### OUTDOOR VENUES

| Venues       | Size sqm | Reception | Banquet (rounds of 10) |
|--------------|----------|-----------|------------------------|
| Pool garden  | 14,450   | 5,000     | 3,000                  |
| Grand Lawn   | 7,000    | 700       | 500                    |
| Olive Garden | 5,000    | 500       | 100                    |