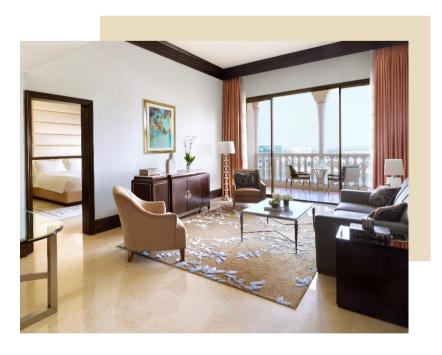

# DELUXE & CLUB DELUXE ROOMS

Deluxe Room &
Club Deluxe Room

42 SQM 452 SQ FT

Connecting rooms (available upon request and availability)

Secluded balconies overlooking the pool and beach

Full marble bathroom with bathtub and shower

# EXECUTIVE SUITES & CLUB EXECUTIVE SUITES

Executive Suite & Club Executive Suite

85 SQM 914 SQ FT

Connects to Deluxe Twin Room (available upon request and availability)

Luxuriously appointed spacious living room