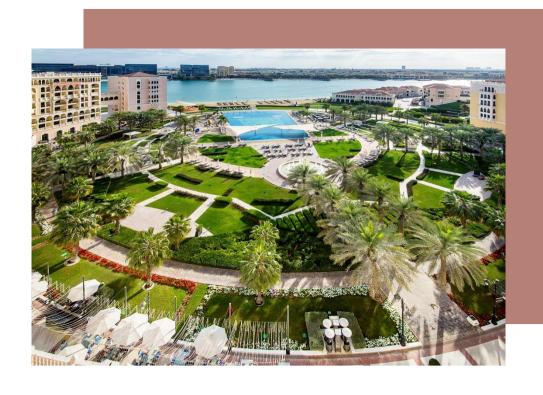

### EXPERIENCE EXCEPTIONALITY

The Ritz-Carlton Abu Dhabi, Grand Canal lies minutes away from the capital's bustling heart. Yet, with its landscaped gardens, babbling fountains, Venetian-inspired buildings and striking views of the magnificent Sheikh Zayed Grand Mosque, it could not be further from rush and cares of the everyday.

#### HOTEL OVERVIEW

Nestled into 57 acres of lush gardens and shimmering pools, The Ritz-Carlton Abu Dhabi, Grand Canal marries modern elegance with rich traditions. Here, just 20 minutes away from the airport, guests can surrender to experiences that captivate the senses.

### RESORT MAP

Nestled within expansive landscaped gardens fronting an extensive private beach, The Ritz-Carlton Abu Dhabi, Grand Canal lends seclusion with unbounded opulence to create a rarefied haven in the heart of the region's most vibrant city.