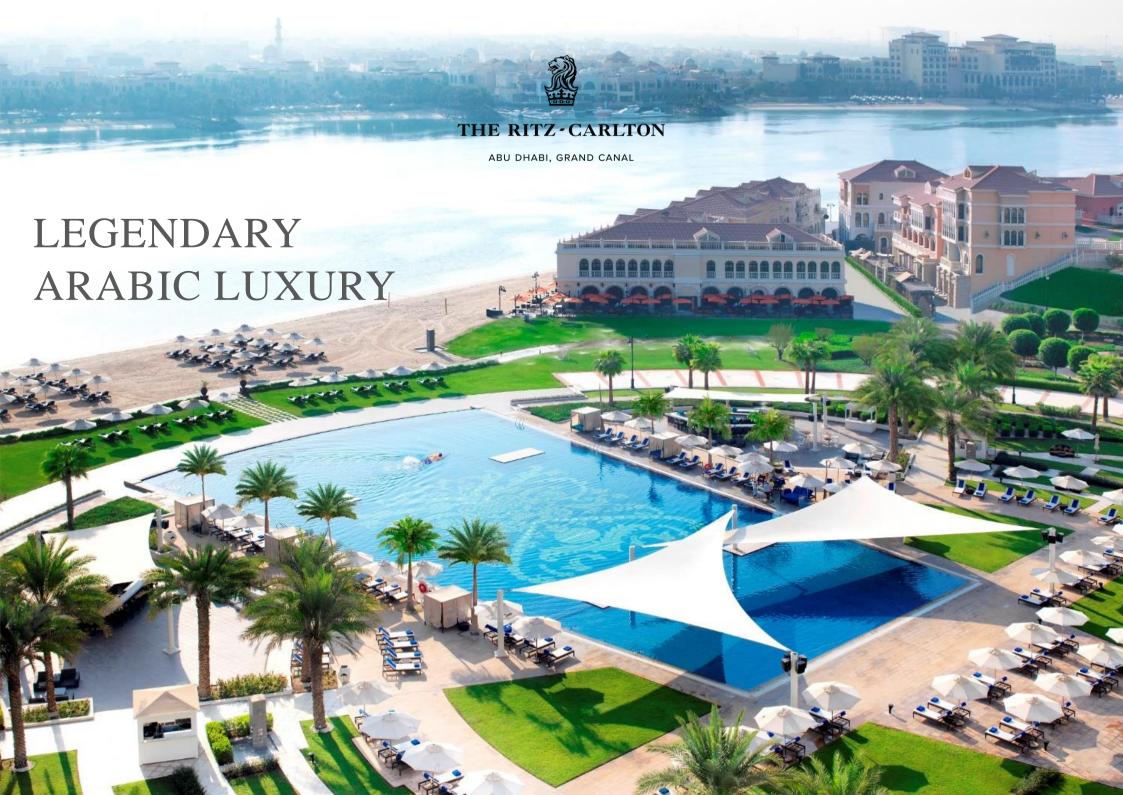

### EXPERIENCE EXCEPTIONALITY

The Ritz-Carlton Abu Dhabi, Grand Canal lies minutes away from the capital's bustling heart. Yet, with its landscaped gardens, babbling fountains, Venetian-inspired buildings and striking views of the magnificent Sheikh Zayed Grand Mosque, it could not be further from rush and cares of the everyday.

#### HOTEL OVERVIEW

Nestled into 57 acres of lush gardens and shimmering pools, The Ritz-Carlton Abu Dhabi, Grand Canal marries modern elegance with rich traditions. Here, just 20 minutes away from the airport, guests can surrender to experiences that captivate the senses.

Located next to Sheikh Zayed Grand Mosque Abu Dhabi International Airport | 20 kilometers | 20 minutes

- $\rightarrow$  The 9th Ritz-Carlton hotel in the region and the  $82^{nd}$  in the world
- > Striking views of the magnificent Sheikh Zayed Grand Mosque
- > 300 sqm of private beach
- > 1,600sqm/17,222sqf outdoor swimming pool
- > Resort inspired by 15th & early 17th Renaissance architecture
- Club Lounge on top floor
- > Three signature restaurants designed by the renowned Super Potato designer from Japan
- > 24 hours Health Club
- > Sport campus including football pitch and padel tennis courts