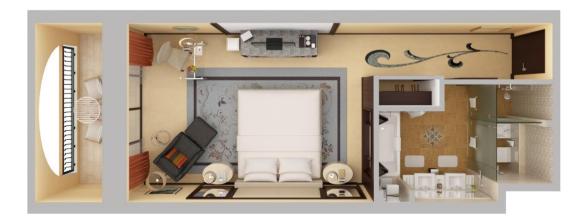

# ELEGANT ROOMS & SUITES

| Room<br>Category    | Size   | No of unit |
|---------------------|--------|------------|
| Deluxe Room         | 42 SQM | 280        |
| Club Deluxe<br>Room | 42 SQM | 80         |
| Executive Suite     | 85 SQM | 13         |

# DELUXE & CLUB DELUXE ROOMS

Deluxe Room &
Club Deluxe Room

42 SQM 452 SQ FT

Connecting rooms (available upon request and availability)

Secluded balconies overlooking the pool and beach

Full marble bathroom with bathtub and shower

# EXECUTIVE SUITES & CLUB EXECUTIVE SUITES

Executive Suite & Club Executive Suite

85 SQM 914 SQ FT

Connects to Deluxe Twin Room (available upon request and availability)

Luxuriously appointed spacious living room