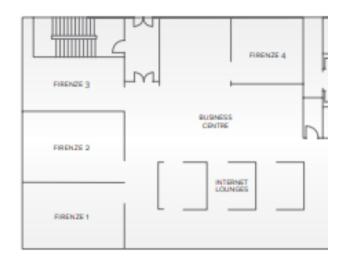

#### FIRENZE

| Meeting room | Size sqm | Theater | Conference |
|--------------|----------|---------|------------|
| Firenze 1    | 37       | 12      | 10         |
| Firenze 2    | 37       | 12      | 10         |
| Firenze 3    | 37       | 12      | 10         |
| Firenze 4    | 27       | 12      | 6          |