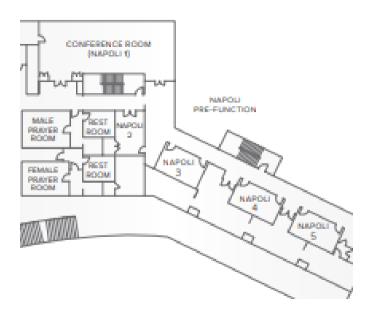

#### NAPOLI

| Meeting room | Size<br>sqm | Reception | Banquet (rounds of 10) | Theater | Conference | Classr<br>oom | U-<br>shape | Boardroom |
|--------------|-------------|-----------|------------------------|---------|------------|---------------|-------------|-----------|
| Napoli 1     | 155         | 150       | 100                    | 130     | 40         | 70            | 66          | 54        |
| Napoli 2     | 27          | 10        | -                      | 24      | 10         | -             | -           | 14        |
| Napoli 3     | 27          | 10        | -                      | 24      | 10         | -             | -           | 14        |
| Napoli 4     | 30          | 20        | -                      | 26      | 10         | -             | 15          | 14        |
| Napoli 5     | 30          | 20        | -                      | 26      | 10         | -             | 15          | 14        |