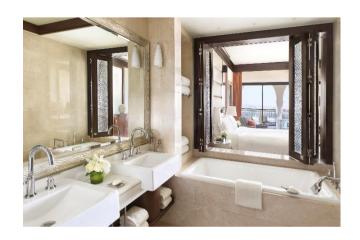

# DELUXE & CLUB DELUXE ROOMS

Deluxe Room &
Club Deluxe Room

42 SQM 452 SQ FT

Connecting rooms (available upon request and availability)

Secluded balconies overlooking the pool and beach

Full marble bathroom with bathtub and shower

Secluded balconies overlooking the pool and beach

Full marble bathroom with bathtub and shower

Club Lounge access (exclusively for Club Executive Suite)

ABU DHABI, GRAND CANAL