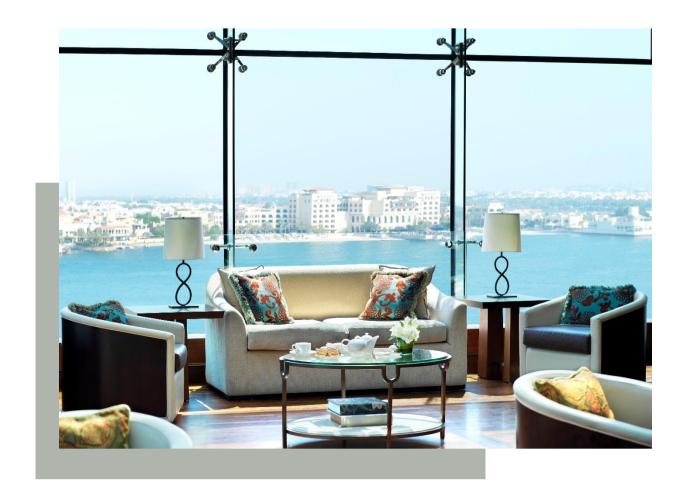

### EXPERIENCE EXCEPTIONALITY

The Ritz-Carlton Abu Dhabi, Grand Canal lies minutes away from the capital's bustling heart. Yet, with its landscaped gardens, babbling fountains, Venetian-inspired buildings and striking views of the magnificent Sheikh Zayed Grand Mosque, it could not be further from rush and cares of the everyday.

#### HOTEL OVERVIEW

Nestled into 57 acres of lush gardens and shimmering pools, The Ritz-Carlton Abu Dhabi, Grand Canal marries modern elegance with rich traditions. Here, just 20 minutes away from the airport, guests can surrender to experiences that captivate the senses.