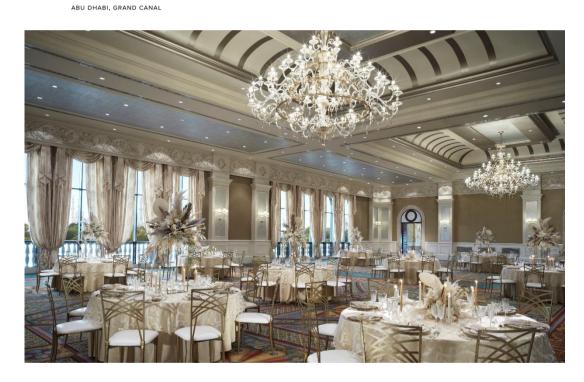

#### EVENTS VENUES

Like the hotel itself, meetings here are executed on a grand scale. Set amid the hotel's 57 lushly landscaped acres, business meetings and events are hosted in elegant ballrooms, state-of-the-art meeting rooms or outdoor venues overlooking the Abu Dhabi's iconic mosque. Event experts are available to assist with every detail and decision, and meeting planners have an array of amenities, facilities and venues to select