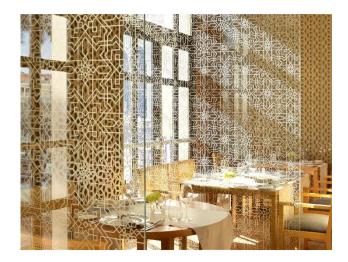

#### FOOD & BEVERAGE

The gastronomic experience at The Ritz-Carlton Abu Dhabi, Grand Canal extends beyond the cuisine, exquisite though it might be, to engage and delight every sense.

| Outlet    | Cuisine           | Indoor seating | Outdoor seating |
|-----------|-------------------|----------------|-----------------|
| Giornotte | All-day<br>dining | 308            | 180             |
| The Forge | Steak house       | 90             | -               |
| Li Jiang  | Asian             | 96             | 124             |
| Mijana    | Middle East       | 70             | 120             |
| Alba      | Lobby lounge      | 80             | -               |
| Sorso     | Lobby bar         | 70             | -               |
| Al Fresco | Pool              | 50             | 50 18           |