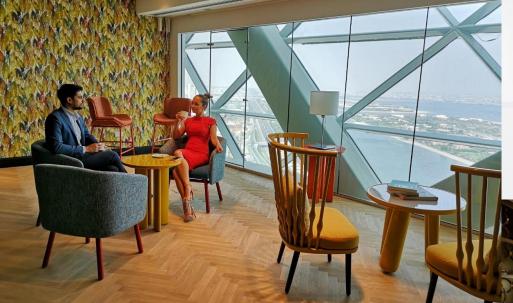

# **PERSONALIZED CHECK-IN**

At Andaz Capital Gate Abu Dhabi (by HYATT), we celebrate this Emirati tradition by offering all our guests a cup of local coffee daily in the Andaz Lounge

This experience not only introduces our guests to the coffee culture in the UAE but also welcomes them into our hotel in true Bedouin style Unique features

#### **MEETINGS**

Break away from the conventional in stimulating yet flexible **Studios** and **Privé** meeting rooms

- **Privé** 140 sqm
- Studio 1 65 sqm
- Studio 2 50 sqm

- Studio 3 45 sqm
- **Studio 4** 45 sqm
- Studio 3 & 4 90 sqm