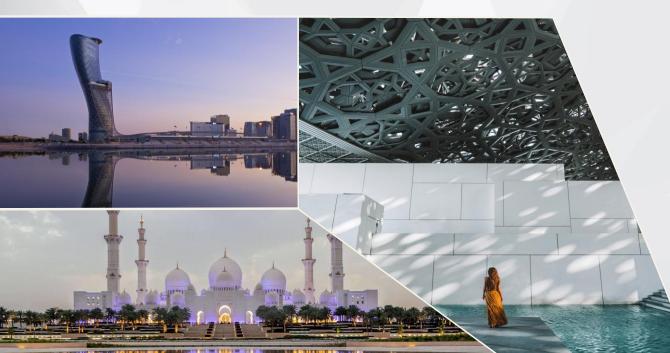

### Points of interest

- Abu Dhabi National Exhibition Centre (1 min)
- Sheikh Zayed Grand Mosque (5 min)
- National Aquarium (10 min)
- Mangrove Kayaking (10 min)
- Qasr Al Watan (15 min)
- Qasr Al Hosn (15 min)
- Corniche (15 min)
- Yas Theme Parks (25 min)
- Louvre Abu Dhabi (25 min)