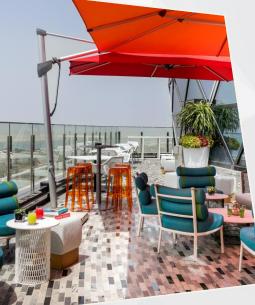

#### Food & Beverage Outlets

*Cyan* modern Franco – Arab brasserie

Andaz Lounge extensive spread of beverages and light snacks

18º Bar unmatched stunning views and signature cocktails

*Rayana Pool Bar* loft-style bar with crafted cocktails and flavorful tapas

#### 18º Bar and Cyan Terrace

unmatched stunning views and signature cocktails *Maximum Capacity:* 

60 guests reception set up (indoor + outdoor)