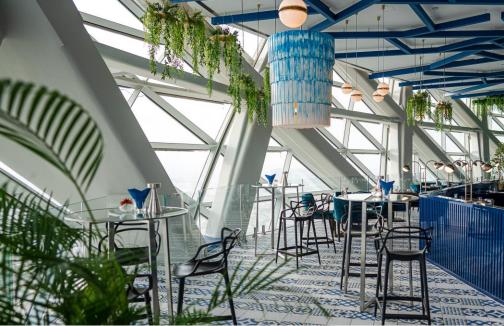

#### Food & Beverage Outlets

*Cyan* modern Franco – Arab brasserie

Andaz Lounge extensive spread of beverages and light snacks

18º Bar unmatched stunning views and signature cocktails

*Rayana Pool Bar* loft-style bar with crafted cocktails and flavorful tapas

*Pinnacle - Private Members' Club* exclusive venue at the top of Capital Gate tower

> Café Artea artisanal specialty coffee shop