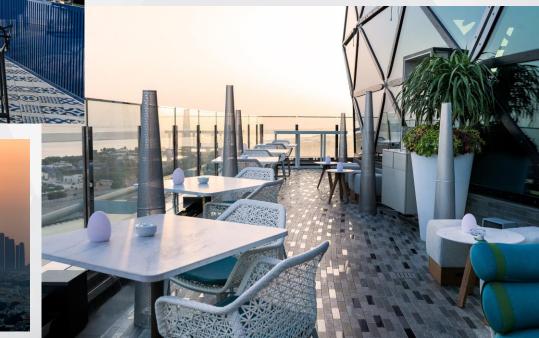

#### Food & Beverage Outlets

*Cyan* modern Franco – Arab brasserie

Andaz Lounge extensive spread of beverages and light snacks

18º Bar unmatched stunning views and signature cocktails

*Rayana Pool Bar* loft-style bar with crafted cocktails and flavorful tapas

#### 18º Bar and Cyan Terrace

unmatched stunning views and signature cocktails *Maximum Capacity:* 

60 guests reception set up (indoor + outdoor)