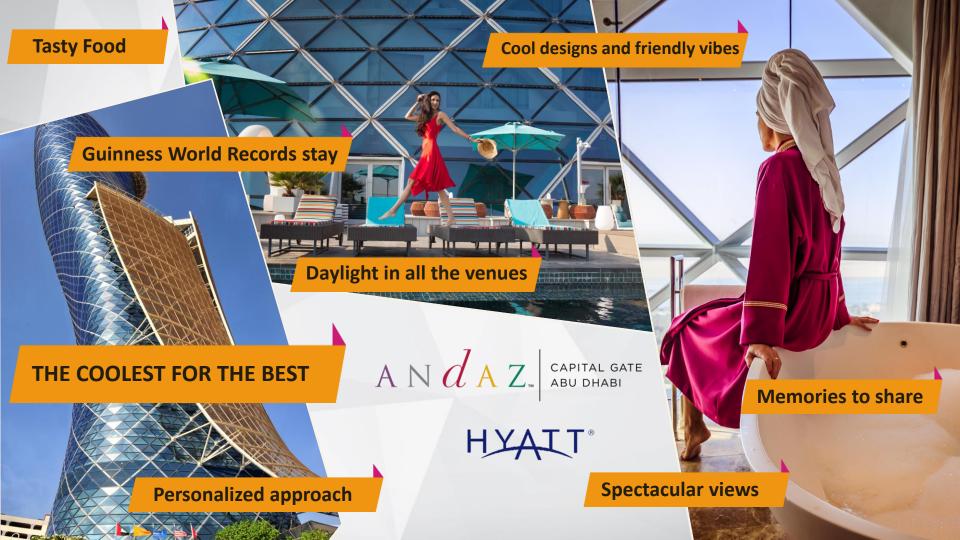

### ANDAZ CAPITAL GATE ABU DHABI (BY HYATT)

an impressive 18° leaning design stands tall as the gateway to a luxury lifestyle hotel stay

Arrive a visitor and depart as a local, as the hotel's art collection, local touch points and cultivated dining experiences will transform your stay

IT LEANS 4 TIMES MORE THAN THE TOWER OF PISA AND HOLDS A GUINNESS WORLD RECORD AS

# THE MOST LEANING TOWER IN THE WORLD

НУА

AIRPORT 24 km / 15 mins

### THE WORLD'S FURTHEST LEANING TOWER

The iconic **Andaz Capital Gate (by HYATT)** is a city-attraction by itself. Furthermore, it is located in close proximity to the area's top business, cultural and tourist locations