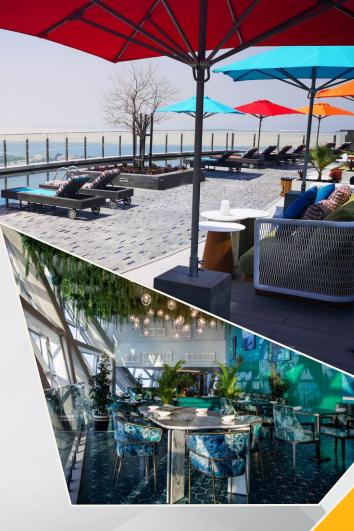

#### Food & Beverage Outlets

*Cyan* modern Franco – Arab brasserie

Andaz Lounge extensive spread of beverages and light snacks

18º Bar unmatched stunning views and signature cocktails

*Rayana Pool Bar* loft-style bar with crafted cocktails and flavorful tapas

# SOCIAL EVENTS VENUES

Rayana Pool Bar
loft-style place with stunning views
Maximum Capacity:
120 guests reception set up (outdoor)
150 guests reception set up (outdoor + indoor)

#### 18º Bar and Cyan Terrace

unmatched stunning views and signature cocktails *Maximum Capacity:* 

60 guests reception set up (indoor + outdoor)