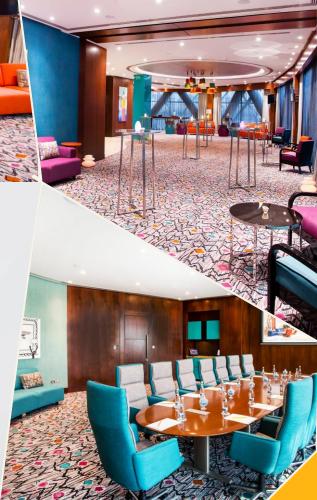

#### **MEETINGS**

Break away from the conventional in stimulating yet flexible **Studios** and **Privé** meeting rooms

- **Privé** 140 sqm
- Studio 1 65 sqm
- Studio 2 50 sqm

- Studio 3 45 sqm
- **Studio 4** 45 sqm
- Studio 3 & 4 90 sqm

### **EVENTS**

- Cyan Terrace 135 sqm
- Rayana Pool 413 sqm
- Pinnacle 280 sqm

|                     | DIMENSIONS<br>PACITIES                | 201 | Manuel Manuel | Source Feer | HOLLS | Sources | ACCOTION NO. | Merrie | CLASSROOM | <sup>60</sup> 4 <sup>60</sup> 1000 | C.S.M. | Clener |
|---------------------|---------------------------------------|-----|---------------|-------------|-------|---------|--------------|--------|-----------|------------------------------------|--------|--------|
| ROOM NAME           |                                       |     |               | 181         |       | T       |              | 1111   |           |                                    |        |        |
| STUDIO 1            | 9.3 X 7.0 X 3.1 / 30.5' X 23' X 10'   | 65  | 700           | 30          |       | 30      | 30           | 30     | 15        | 20                                 | 30     | 20     |
| STUDIO 2            | 7.5 X 6.7 X 3.1 / 24.6' X 21.9' X 10' | 50  | 538           | 18          | 18    | 20      | 16           | 6      | 8         | 9                                  | •      |        |
| STUDIO 3            | 6.3 X 7.2 X 3.1 / 20.5' X 23.6' X 10' | 45  | 485           | 18          | 18    | 20      | 16           | 9      | 8         | 9                                  | •      |        |
| STUDIO 4            | 6.3 X 7.2 X 3.1 / 20.5' X 23.6' X 10' | 45  | 485           | 18          | 18    | 20      | 16           | 9      | 8         | 9                                  |        |        |
| STUDIO 3 & 4        | 12.6 X 7.2 X 3.1 / 41' X 23.6' X 10'  | 90  | 968           | 40          | 24    | 40      | 30           | 20     | 20        | 20                                 | · ·    | · ·    |
| PRIVÉ               | 17 X 8.2 X 3.1 / 56' X 26.9' X 10'    | 140 | 1,506         | 60          | 40    | 80      | 100          | 60     | 30        | 30                                 | · ·    |        |
| PINNACLE            |                                       | 280 | 3013          |             |       | 60      | •            | •      | •         |                                    |        |        |
| RAYANA POOL TERRACE |                                       | 413 | 4445          |             | -     | 100     | •            |        | -         | •                                  | × .    |        |
| CYAN TERRACE        |                                       | 135 | 1453          | •           | •     | 40      |              | •      | •         | •                                  | -      |        |