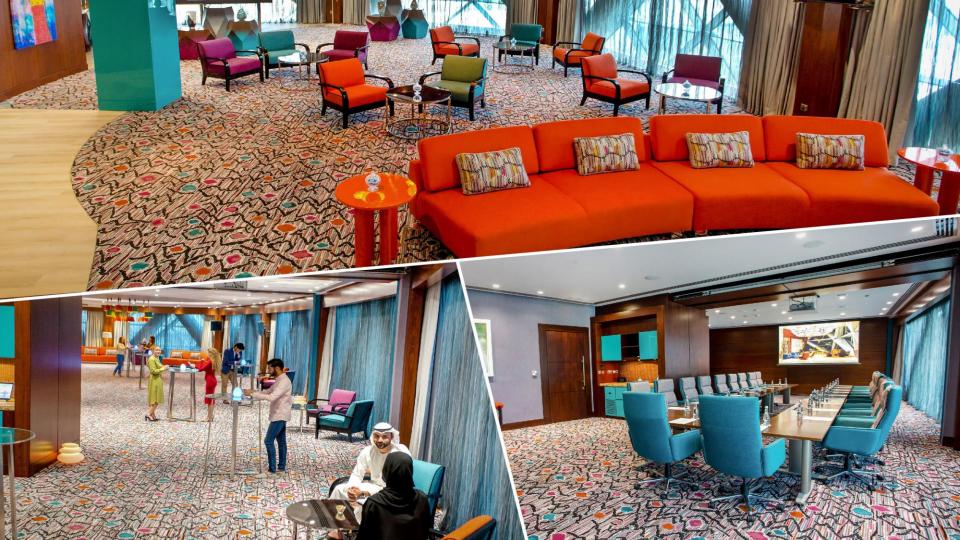

# **PERSONALIZED CHECK-IN**

At Andaz Capital Gate Abu Dhabi (by HYATT), we celebrate this Emirati tradition by offering all our guests a cup of local coffee daily in the Andaz Lounge

This experience not only introduces our guests to the coffee culture in the UAE but also welcomes them into our hotel in true Bedouin style Unique features

#### **MEETINGS**

Break away from the conventional in stimulating yet flexible **Studios** and **Privé** meeting rooms

- **Privé** 140 sqm
- Studio 1 65 sqm
- Studio 2 50 sqm

- Studio 3 45 sqm
- **Studio 4** 45 sqm
- Studio 3 & 4 90 sqm

### **EVENTS**

- Cyan Terrace 135 sqm
- Rayana Pool 413 sqm
- Pinnacle 280 sqm

|                     | DIMENSIONS<br>PACITIES                | 201 | Manuel Manuel | Source Feer | HOLLS | Sources | ACCOTION NO. | Merrie | CLASSROOM | <sup>60</sup> 4 <sup>60</sup> 1000 | C.S.M. | Clener |
|---------------------|---------------------------------------|-----|---------------|-------------|-------|---------|--------------|--------|-----------|------------------------------------|--------|--------|
| ROOM NAME           |                                       |     |               | 181         |       | T       |              | 1111   |           |                                    |        |        |
| STUDIO 1            | 9.3 X 7.0 X 3.1 / 30.5' X 23' X 10'   | 65  | 700           | 30          |       | 30      | 30           | 30     | 15        | 20                                 | 30     | 20     |
| STUDIO 2            | 7.5 X 6.7 X 3.1 / 24.6' X 21.9' X 10' | 50  | 538           | 18          | 18    | 20      | 16           | 6      | 8         | 9                                  | •      |        |
| STUDIO 3            | 6.3 X 7.2 X 3.1 / 20.5' X 23.6' X 10' | 45  | 485           | 18          | 18    | 20      | 16           | 9      | 8         | 9                                  | •      |        |
| STUDIO 4            | 6.3 X 7.2 X 3.1 / 20.5' X 23.6' X 10' | 45  | 485           | 18          | 18    | 20      | 16           | 9      | 8         | 9                                  |        |        |
| STUDIO 3 & 4        | 12.6 X 7.2 X 3.1 / 41' X 23.6' X 10'  | 90  | 968           | 40          | 24    | 40      | 30           | 20     | 20        | 20                                 | · ·    | · ·    |
| PRIVÉ               | 17 X 8.2 X 3.1 / 56' X 26.9' X 10'    | 140 | 1,506         | 60          | 40    | 80      | 100          | 60     | 30        | 30                                 | · ·    |        |
| PINNACLE            |                                       | 280 | 3013          |             |       | 60      | •            | •      | •         |                                    |        |        |
| RAYANA POOL TERRACE |                                       | 413 | 4445          |             | -     | 100     | •            |        | -         | •                                  | × .    |        |
| CYAN TERRACE        |                                       | 135 | 1453          | •           | •     | 40      |              | •      | •         | •                                  | -      |        |