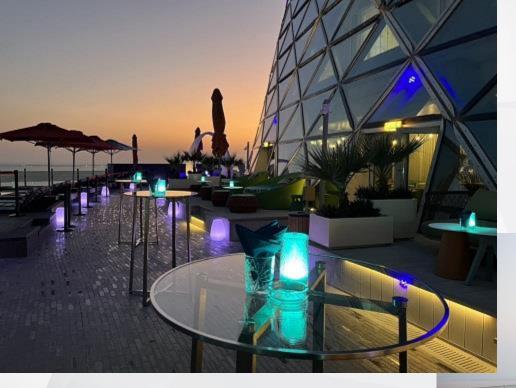

#### Food & Beverage Outlets

*Cyan* modern Franco – Arab brasserie

Andaz Lounge extensive spread of beverages and light snacks

18º Bar unmatched stunning views and signature cocktails

*Rayana Pool Bar* loft-style bar with crafted cocktails and flavorful tapas

#### 18º Bar and Cyan Terrace

unmatched stunning views and signature cocktails *Maximum Capacity:* 

60 guests reception set up (indoor + outdoor)