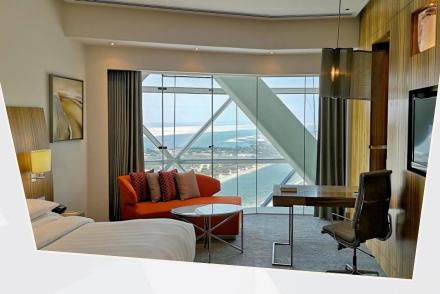

#### Unique features

- Marble bath features separate rain shower and deep soaking tub
- Floor to ceiling windows with panoramic views over Arabian Gulf or Abu Dhabi city
- All guest rooms located from 20<sup>th</sup> floor upwards
- Spacious rooms woven into the fabric of the local culture
- Different shape and layout of each room owing to the unique structure of the building
- Complimentary high-speed
  Internet access
- Complimentary tea/coffee
   making facilities
- Lounge wear robes exclusively tailored for Andaz Abu Dhabi