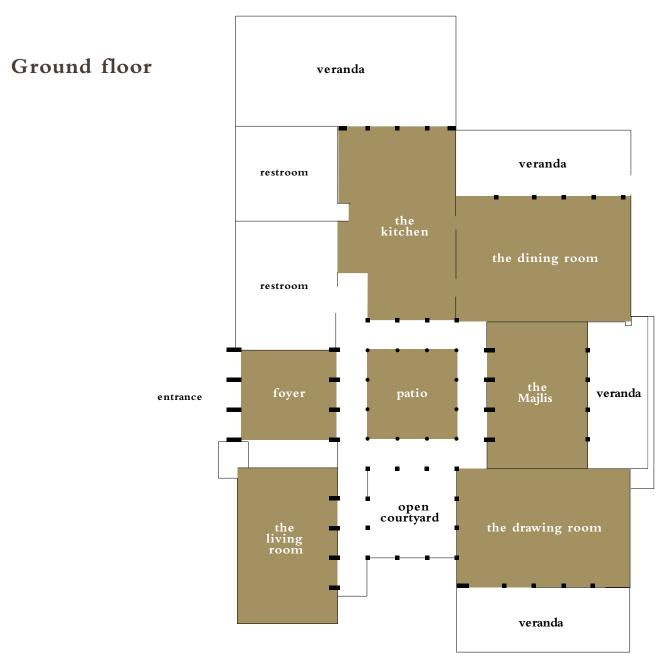

### **EVENTS DIMENSION & CAPACITIES**

| FUNCTION ROOM NAME   | ROOM DIMENSIONS<br>L x W x H | AREA M <sup>2</sup> | banquet<br>rnds(10) | CABARET<br>(8) | THEATER | CLASSROOM | U-SHAPE |
|----------------------|------------------------------|---------------------|---------------------|----------------|---------|-----------|---------|
|                      |                              |                     |                     | دک_            |         |           |         |
|                      |                              |                     |                     |                |         |           |         |
| THE RESIDENCE        |                              |                     |                     |                |         |           |         |
| THE KITCHEN          | 8X14X4                       | 100                 | 40                  |                |         |           |         |
| THE DINING ROOM      | 12X9X4                       | 100                 | 60                  | 40             | 70      | 28        | 22      |
| THE MAJLIS           | 7X10X4                       | 68                  | 30                  | 24             | 40      | 16        | 15      |
| THE DRAWING ROOM     | 12X8X4                       | 93                  | 60                  | 40             | 70      | 22        | 22      |
| THE LIVING ROOM      | 6X12X4                       | 69                  |                     |                |         |           |         |
| BALLROOM AND MEET    | ING                          |                     |                     |                |         |           |         |
| SALON 1              | 9 X13X3                      | 108                 | 60                  | 40             | 50      | 36        | 24      |
| SALON 2              |                              | 55                  | 30                  | 16             | 25      | 16        | 12      |
| SALON 3              | 8%7%3                        | 55                  | 30                  | 16             | 25      | 16        | 12      |
| SALON 2 & 3          | 9X13X3                       | 108                 | 60                  | 40             | 50      | 32        | 24      |
|                      |                              |                     |                     |                |         |           |         |
| ALYAZYA BALLROOM     | 19X28X7                      | 523                 | 300                 | 208            | 400     | 210       | 80      |
| ALYAZYA 1            | 18X10X7                      | 173                 | 100                 | 64             | 120     | 72        | 25      |
| ALYAZYA 2            | 19X10X7                      | 177                 | 100                 | 64             | 120     | 72        | 25      |
| ALYAZYA 3            | 18X10X7                      | 173                 | 100                 | 64             | 120     | 72        | 25      |
| ALYAZYA 1 & 2        | 37X10X7                      | 350                 | 200                 | 128            | 250     | 150       | 50      |
| ALYAZYA 2 & 3        | 37X10X7                      | 350                 | 200                 | 128            | 250     | 150       | 50      |
| ALYAZYA PRE-FUNCTION | √ 36X7X5                     | 231                 |                     |                |         |           |         |
| ALYAZYA MAJLIS       | 10X5X3                       | 52                  |                     |                |         |           | 12      |
|                      |                              |                     |                     |                |         |           |         |
| ALYAZYA TERRACE 1    |                              | 416                 | 280                 |                |         |           |         |
| ALYAZYA TERRACE 2    |                              | 261                 | 100                 |                |         |           |         |
|                      |                              |                     |                     |                |         |           |         |
| THE GARDEN           |                              | 2,060               | 600                 |                |         |           |         |
| TOTAL FUNCTION SPA   | CE                           | 5,521               |                     |                |         |           |         |

### Floor plans

| BOARDROOM   | COCKTAIL | existing |
|-------------|----------|----------|
|             |          |          |
|             |          |          |
| 22 (VIKING) | 60       |          |
| 18          | 60       |          |
| 18          | 30       |          |
| 18          | 60       |          |
| 12          |          |          |
| 22          | 70       |          |
| 14          | 35       |          |
| 14          | 35       |          |
| 22          | 70       |          |
|             |          |          |
| 300         | 500      |          |
| 30          | 200      |          |
| 30          | 200      |          |
| 30          | 200      |          |
| 60          | 400      |          |
| 60          | 400      |          |
|             |          |          |
| 10          |          | 10       |
|             |          |          |
|             |          |          |