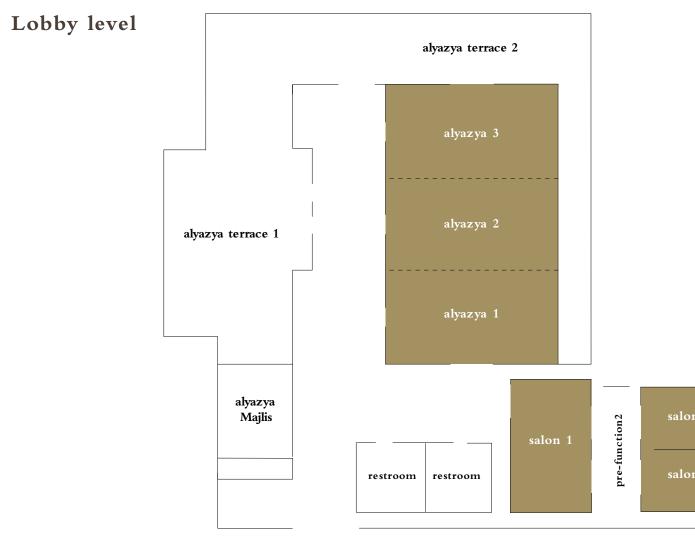

### **EVENTS DIMENSION & CAPACITIES**

| FUNCTION ROOM NAME   | ROOM DIMENSIONS<br>L x W x H | AREA M <sup>2</sup> | banquet<br>rnds(10) | CABARET<br>(8) | THEATER | CLASSROOM | U-SHAPE |
|----------------------|------------------------------|---------------------|---------------------|----------------|---------|-----------|---------|
|                      |                              |                     |                     | دک_            |         |           |         |
|                      |                              |                     |                     |                |         |           |         |
| THE RESIDENCE        |                              |                     |                     |                |         |           |         |
| THE KITCHEN          | 8X14X4                       | 100                 | 40                  |                |         |           |         |
| THE DINING ROOM      | 12X9X4                       | 100                 | 60                  | 40             | 70      | 28        | 22      |
| THE MAJLIS           | 7X10X4                       | 68                  | 30                  | 24             | 40      | 16        | 15      |
| THE DRAWING ROOM     | 12X8X4                       | 93                  | 60                  | 40             | 70      | 22        | 22      |
| THE LIVING ROOM      | 6X12X4                       | 69                  |                     |                |         |           |         |
| BALLROOM AND MEET    | ING                          |                     |                     |                |         |           |         |
| SALON 1              | 9 X13X3                      | 108                 | 60                  | 40             | 50      | 36        | 24      |
| SALON 2              |                              | 55                  | 30                  | 16             | 25      | 16        | 12      |
| SALON 3              | 8%7%3                        | 55                  | 30                  | 16             | 25      | 16        | 12      |
| SALON 2 & 3          | 9X13X3                       | 108                 | 60                  | 40             | 50      | 32        | 24      |
|                      |                              |                     |                     |                |         |           |         |
| ALYAZYA BALLROOM     | 19X28X7                      | 523                 | 300                 | 208            | 400     | 210       | 80      |
| ALYAZYA 1            | 18X10X7                      | 173                 | 100                 | 64             | 120     | 72        | 25      |
| ALYAZYA 2            | 19X10X7                      | 177                 | 100                 | 64             | 120     | 72        | 25      |
| ALYAZYA 3            | 18X10X7                      | 173                 | 100                 | 64             | 120     | 72        | 25      |
| ALYAZYA 1 & 2        | 37X10X7                      | 350                 | 200                 | 128            | 250     | 150       | 50      |
| ALYAZYA 2 & 3        | 37X10X7                      | 350                 | 200                 | 128            | 250     | 150       | 50      |
| ALYAZYA PRE-FUNCTION | √ 36X7X5                     | 231                 |                     |                |         |           |         |
| ALYAZYA MAJLIS       | 10X5X3                       | 52                  |                     |                |         |           | 12      |
|                      |                              |                     |                     |                |         |           |         |
| ALYAZYA TERRACE 1    |                              | 416                 | 280                 |                |         |           |         |
| ALYAZYA TERRACE 2    |                              | 261                 | 100                 |                |         |           |         |
|                      |                              |                     |                     |                |         |           |         |
| THE GARDEN           |                              | 2,060               | 600                 |                |         |           |         |
| TOTAL FUNCTION SPA   | CE                           | 5,521               |                     |                |         |           |         |

### Floor plans

| BOARDROOM   | COCKTAIL | existing |
|-------------|----------|----------|
|             |          |          |
|             |          |          |
| 22 (VIKING) | 60       |          |
| 18          | 60       |          |
| 18          | 30       |          |
| 18          | 60       |          |
| 12          |          |          |
| 22          | 70       |          |
| 14          | 35       |          |
| 14          | 35       |          |
| 22          | 70       |          |
|             |          |          |
| 300         | 500      |          |
| 30          | 200      |          |
| 30          | 200      |          |
| 30          | 200      |          |
| 60          | 400      |          |
| 60          | 400      |          |
|             |          |          |
| 10          |          | 10       |
|             |          |          |
|             |          |          |